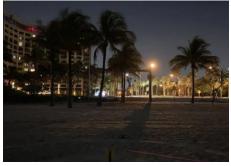

Southwest View

West View

Northwest View

Fatalities (prior to burial)

| Marine Turtle Permit # 197                                                                                     |                                                                                                                                                                                                                                    |  |
|----------------------------------------------------------------------------------------------------------------|------------------------------------------------------------------------------------------------------------------------------------------------------------------------------------------------------------------------------------|--|
| Date of Incident: 08/04/20                                                                                     | Time of Incident: 9:20 PM                                                                                                                                                                                                          |  |
| Location & Address of Disorientation Event: Intersection of A1A and Bayshore Drive.                            |                                                                                                                                                                                                                                    |  |
| Nest ID# FT 429<br>Species: CC - Loggerhead                                                                    | GPS Coordinates: 26.128204 · 80.10322                                                                                                                                                                                              |  |
| <pre># turtles disoriented: 90 # turtles unassisted: 9 # turtles deceased: 0 # turtles to Gumbo Limbo: 0</pre> | Were light sources identified: Y N<br>Indicate category. Parking Lot Streetlight<br>Restaurant/Bar Pier Dune Crossover<br>Sign Condo (interior) Condo (exterior)<br>Single Home (interior) Single Home (exterior)<br>Skyglow Other |  |

Comments: 87 disoriented to the SW to Bayshore Drive and lights of Springtide Condos. 3 disoriented due W to Bayshore Drive and 1 disoriented to the NW.

Southwest View

Northwest View

West View

| Marine Turtle Permit #: 192<br>Date of Incident: 8/14/20                                                       | Time of Incident: 12:30 AM                                                                                                                                                                                                         |  |
|----------------------------------------------------------------------------------------------------------------|------------------------------------------------------------------------------------------------------------------------------------------------------------------------------------------------------------------------------------|--|
| Location & Address of Disorientation Event: 1651 N. Fort Lauderdale Beach Blvd. Fort Lauderdale, FL            |                                                                                                                                                                                                                                    |  |
| Nest ID# 606<br>Species: CC - Loggerhead                                                                       | GPS Coordinates: 26.149899, -80.100813                                                                                                                                                                                             |  |
| <pre># turtles disoriented: 88 # turtles unassisted: 0 # turtles deceased: 0 # turtles to Gumbo Limbo: 0</pre> | Were light sources identified: Y N<br>Indicate category. Parking Lot Streetlight<br>Restaurant/Bar Pier Dune Crossover<br>Sign Condo (interior) Condo (exterior)<br>Single Home (interior) Single Home (exterior)<br>Skyglow Other |  |
| Comments: 54 disoriented SW, 0 to W, 12 to NW                                                                  |                                                                                                                                                                                                                                    |  |