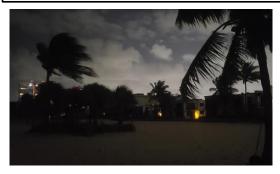

Southwest View

West View

Northwest View

Fatalities (prior to burial)

| Marine Turtle Permit # 197                                                                                     |                                                                                                                                                                                                                                    |  |
|----------------------------------------------------------------------------------------------------------------|------------------------------------------------------------------------------------------------------------------------------------------------------------------------------------------------------------------------------------|--|
| Date of Incident: 08/04/20                                                                                     | Time of Incident: 9:20 PM                                                                                                                                                                                                          |  |
| Location & Address of Disorientation Event: Intersection of A1A and Bayshore Drive.                            |                                                                                                                                                                                                                                    |  |
| Nest ID# FT 429<br>Species: CC - Loggerhead                                                                    | GPS Coordinates: 26.128204 · 80.10322                                                                                                                                                                                              |  |
| <pre># turtles disoriented: 90 # turtles unassisted: 9 # turtles deceased: 0 # turtles to Gumbo Limbo: 0</pre> | Were light sources identified: Y N<br>Indicate category. Parking Lot Streetlight<br>Restaurant/Bar Pier Dune Crossover<br>Sign Condo (interior) Condo (exterior)<br>Single Home (interior) Single Home (exterior)<br>Skyglow Other |  |

Comments: 87 disoriented to the SW to Bayshore Drive and lights of Springtide Condos. 3 disoriented due W to Bayshore Drive and 1 disoriented to the NW.

Southwest View

Northwest View

West View

| Marine Turtle Permit #: 192<br>Date of Incident: 8/14/20                                                       | Time of Incident: 12:30 AM                                                                                                                                                                                                         |  |
|----------------------------------------------------------------------------------------------------------------|------------------------------------------------------------------------------------------------------------------------------------------------------------------------------------------------------------------------------------|--|
| Location & Address of Disorientation Event: 1651 N. Fort Lauderdale Beach Blvd. Fort Lauderdale, FL            |                                                                                                                                                                                                                                    |  |
| Nest ID# 606<br>Species: CC - Loggerhead                                                                       | GPS Coordinates: 26.149899, -80.100813                                                                                                                                                                                             |  |
| <pre># turtles disoriented: 88 # turtles unassisted: 0 # turtles deceased: 0 # turtles to Gumbo Limbo: 0</pre> | Were light sources identified: Y N<br>Indicate category. Parking Lot Streetlight<br>Restaurant/Bar Pier Dune Crossover<br>Sign Condo (interior) Condo (exterior)<br>Single Home (interior) Single Home (exterior)<br>Skyglow Other |  |
| Comments: 54 disoriented SW, 0 to W, 12 to NW                                                                  |                                                                                                                                                                                                                                    |  |