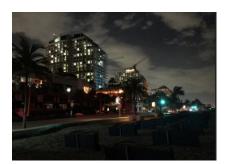

Southwest View

West View

Northwest View

Fatalities (prior to burial)

| Marine Turtle Permit # 197                                                                                     |                                                                                                                                                                                                                                    |  |
|----------------------------------------------------------------------------------------------------------------|------------------------------------------------------------------------------------------------------------------------------------------------------------------------------------------------------------------------------------|--|
| Date of Incident: 08/04/20                                                                                     | Time of Incident: 9:20 PM                                                                                                                                                                                                          |  |
| Location & Address of Disorientation Event: Intersection of A1A and Bayshore Drive.                            |                                                                                                                                                                                                                                    |  |
| Nest ID# FT 429<br>Species: CC - Loggerhead                                                                    | GPS Coordinates: 26.128204 · 80.10322                                                                                                                                                                                              |  |
| <pre># turtles disoriented: 90 # turtles unassisted: 9 # turtles deceased: 0 # turtles to Gumbo Limbo: 0</pre> | Were light sources identified: Y N<br>Indicate category. Parking Lot Streetlight<br>Restaurant/Bar Pier Dune Crossover<br>Sign Condo (interior) Condo (exterior)<br>Single Home (interior) Single Home (exterior)<br>Skyglow Other |  |

Comments: 87 disoriented to the SW to Bayshore Drive and lights of Springtide Condos. 3 disoriented due W to Bayshore Drive and 1 disoriented to the NW.

Southwest View

Northwest View

West View

| Marine Turtle Permit #: 192<br>Date of Incident: 8/14/20                                                       | Time of Incident: 12:30 AM                                                                                                                                                                                                         |  |
|----------------------------------------------------------------------------------------------------------------|------------------------------------------------------------------------------------------------------------------------------------------------------------------------------------------------------------------------------------|--|
| Location & Address of Disorientation Event: 1651 N. Fort Lauderdale Beach Blvd. Fort Lauderdale, FL            |                                                                                                                                                                                                                                    |  |
| Nest ID# 606<br>Species: CC - Loggerhead                                                                       | GPS Coordinates: 26.149899, -80.100813                                                                                                                                                                                             |  |
| <pre># turtles disoriented: 88 # turtles unassisted: 0 # turtles deceased: 0 # turtles to Gumbo Limbo: 0</pre> | Were light sources identified: Y N<br>Indicate category. Parking Lot Streetlight<br>Restaurant/Bar Pier Dune Crossover<br>Sign Condo (interior) Condo (exterior)<br>Single Home (interior) Single Home (exterior)<br>Skyglow Other |  |
| Comments: 54 disoriented SW, 0 to W, 12 to NW                                                                  |                                                                                                                                                                                                                                    |  |