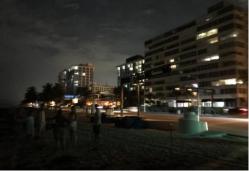

Comments: 87 disoriented to the SW to Bayshore Drive and lights of Springtide Condos. 3 disoriented due W to Bayshore Drive and 1 disoriented to the NW.

Southwest View

Northwest View

West View

| Marine Turtle Permit #: 192<br>Date of Incident: 8/14/20                                                       | Time of Incident: 12:30 AM                                                                                                                                                                                                         |  |
|----------------------------------------------------------------------------------------------------------------|------------------------------------------------------------------------------------------------------------------------------------------------------------------------------------------------------------------------------------|--|
| Location & Address of Disorientation Event: 1651 N. Fort Lauderdale Beach Blvd. Fort Lauderdale, FL            |                                                                                                                                                                                                                                    |  |
| Nest ID# 606<br>Species: CC - Loggerhead                                                                       | GPS Coordinates: 26.149899, -80.100813                                                                                                                                                                                             |  |
| <pre># turtles disoriented: 88 # turtles unassisted: 0 # turtles deceased: 0 # turtles to Gumbo Limbo: 0</pre> | Were light sources identified: Y N<br>Indicate category. Parking Lot Streetlight<br>Restaurant/Bar Pier Dune Crossover<br>Sign Condo (interior) Condo (exterior)<br>Single Home (interior) Single Home (exterior)<br>Skyglow Other |  |
| Comments: 54 disoriented SW, 0 to W, 12 to NW                                                                  |                                                                                                                                                                                                                                    |  |

#### Southwest View

Northwest View

| Marine Turtle Permit # 195                                                                                     |                                                                                                                                                                                                                                    |  |
|----------------------------------------------------------------------------------------------------------------|------------------------------------------------------------------------------------------------------------------------------------------------------------------------------------------------------------------------------------|--|
| Date of Incident: 9/22/20                                                                                      | Time of Incident: 11:00pm                                                                                                                                                                                                          |  |
| Location & Address of Disorientation Event: 1650 South Ocean Lane, Fort Lauderdale, FL                         |                                                                                                                                                                                                                                    |  |
| Nest ID# FT 964<br>Species: CM – Green*                                                                        | GPS Coordinates: 26.10251, 80.105287                                                                                                                                                                                               |  |
| <pre># turtles disoriented: 87 # turtles unassisted: 5 # turtles deceased: 0 # turtles to Gumbo Limbo: 0</pre> | Were light sources identified: Y N<br>Indicate category: Parking Lot Streetlight<br>Restaurant/Bar Pier Dune Crossover<br>Sign Condo (interior) Condo (exterior)<br>Single Home (interior) Single Home (exterior)<br>Skyglow Other |  |

Comments: Disorientation due to sky glow and exterior and interior lights of Ocean Lane Condos. \*Endangered species

Southwest View

West View

Northwest View

| Marine Turtle Permit # 192                                                                                     |                                                                                                                                                                                                                                    |
|----------------------------------------------------------------------------------------------------------------|------------------------------------------------------------------------------------------------------------------------------------------------------------------------------------------------------------------------------------|
| Date of Incident: 8/14/20                                                                                      | Time of Incident: 10:35pm                                                                                                                                                                                                          |
| Location & Address of Disorientation Event: FL                                                                 | Plaza East Condos/4300 N Ocean Blvd. Fort Lauderdale,                                                                                                                                                                              |
| Nest ID# FT 610                                                                                                | GPS Coordinates: 26.182, -80.095922                                                                                                                                                                                                |
| Species: CC - Loggerhead                                                                                       |                                                                                                                                                                                                                                    |
| <pre># turtles disoriented: 86 # turtles unassisted: 6 # turtles deceased: 0 # turtles to Gumbo Limbo: 0</pre> | Were light sources identified: Y N<br>Indicate category. Parking Lot Streetlight<br>Restaurant/Bar Pier Dune Crossover<br>Sign Condo (interior) Condo (exterior)<br>Single Home (interior) Single Home (exterior)<br>Skyglow Other |
|                                                                                                                |                                                                                                                                                                                                                                    |