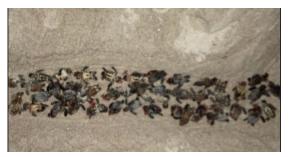

| Marine Turtle Permit # 192                                                                                           |                                                                                                                                                                                                                                                  |  |
|----------------------------------------------------------------------------------------------------------------------|--------------------------------------------------------------------------------------------------------------------------------------------------------------------------------------------------------------------------------------------------|--|
| Date of Incident: 8/04/20                                                                                            | Time of Incident: 10:40 pm                                                                                                                                                                                                                       |  |
| Location & Address of Disorientation Event: 999 N Fort Lauderdale Beach Blvd. /Intersection of A1A and Sunrise Blvd. |                                                                                                                                                                                                                                                  |  |
| Nest ID# FT 490                                                                                                      | GPS Coordinates: 26.137722, -80.102529                                                                                                                                                                                                           |  |
| Species: CC - Loggerhead                                                                                             |                                                                                                                                                                                                                                                  |  |
| <pre># turtles disoriented: 86 # turtles unassisted: 0 # turtles deceased: 47 # turtles to Gumbo Limbo: 2</pre>      | Were light sources identified: Y N<br>Indicate category: Parking Lot Streetlight<br>Restaurant/Bar Pier Dune Crossover<br>Sign Condo (interior) Condo (exterior)<br>Single Home (interior) Single Home (exterior)<br>Skyglow Cher: Shops/ Stores |  |

Comments: 100% disorientation, under a full moon and less than 20ft. From the water. Hotline call....FWC and FLL PD dispatched- turtles in roadway @ Sunrise Blvd. 46 fatalities accessed the street via new ADA ramp. 1 predated by bird/ 1 later found by civilians at N Birch Rd. and brought to staff.