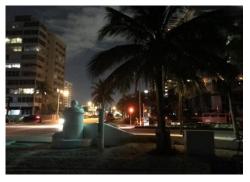

| Marine Turtle Permit # 192                                                                                           |                                                                                                                                                                                                                                                  |  |
|----------------------------------------------------------------------------------------------------------------------|--------------------------------------------------------------------------------------------------------------------------------------------------------------------------------------------------------------------------------------------------|--|
| Date of Incident: 8/04/20                                                                                            | Time of Incident: 10:40 pm                                                                                                                                                                                                                       |  |
| Location & Address of Disorientation Event: 999 N Fort Lauderdale Beach Blvd. /Intersection of A1A and Sunrise Blvd. |                                                                                                                                                                                                                                                  |  |
| Nest ID# FT 490                                                                                                      | GPS Coordinates: 26.137722, -80.102529                                                                                                                                                                                                           |  |
| Species: CC - Loggerhead                                                                                             |                                                                                                                                                                                                                                                  |  |
| <pre># turtles disoriented: 86 # turtles unassisted: 0 # turtles deceased: 47 # turtles to Gumbo Limbo: 2</pre>      | Were light sources identified: Y N<br>Indicate category: Parking Lot Streetlight<br>Restaurant/Bar Pier Dune Crossover<br>Sign Condo (interior) Condo (exterior)<br>Single Home (interior) Single Home (exterior)<br>Skyglow Cher: Shops/ Stores |  |

Comments: 100% disorientation, under a full moon and less than 20ft. From the water. Hotline call....FWC and FLL PD dispatched- turtles in roadway @ Sunrise Blvd. 46 fatalities accessed the street via new ADA ramp. 1 predated by bird/ 1 later found by civilians at N Birch Rd. and brought to staff.