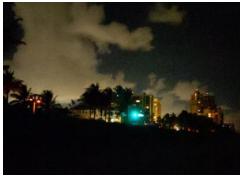

| Marine Turtle Permit # 192                                                                                           |                                                                                                                                                                                                                                                  |  |
|----------------------------------------------------------------------------------------------------------------------|--------------------------------------------------------------------------------------------------------------------------------------------------------------------------------------------------------------------------------------------------|--|
| Date of Incident: 8/04/20                                                                                            | Time of Incident: 10:40 pm                                                                                                                                                                                                                       |  |
| Location & Address of Disorientation Event: 999 N Fort Lauderdale Beach Blvd. /Intersection of A1A and Sunrise Blvd. |                                                                                                                                                                                                                                                  |  |
| Nest ID# FT 490                                                                                                      | GPS Coordinates: 26.137722, -80.102529                                                                                                                                                                                                           |  |
| Species: CC - Loggerhead                                                                                             |                                                                                                                                                                                                                                                  |  |
| <pre># turtles disoriented: 86 # turtles unassisted: 0 # turtles deceased: 47 # turtles to Gumbo Limbo: 2</pre>      | Were light sources identified: Y N<br>Indicate category: Parking Lot Streetlight<br>Restaurant/Bar Pier Dune Crossover<br>Sign Condo (interior) Condo (exterior)<br>Single Home (interior) Single Home (exterior)<br>Skyglow Cher: Shops/ Stores |  |

Comments: 100% disorientation, under a full moon and less than 20ft. From the water. Hotline call....FWC and FLL PD dispatched- turtles in roadway @ Sunrise Blvd. 46 fatalities accessed the street via new ADA ramp. 1 predated by bird/ 1 later found by civilians at N Birch Rd. and brought to staff.