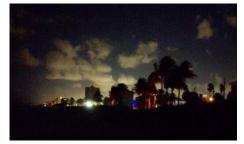

Comments: 87 disoriented to the SW to Bayshore Drive and lights of Springtide Condos. 3 disoriented due W to Bayshore Drive and 1 disoriented to the NW.

Southwest View

Northwest View

West View

| Marine Turtle Permit #: 192<br>Date of Incident: 8/14/20                                                       | Time of Incident: 12:30 AM                                                                                                                                                                                                         |  |
|----------------------------------------------------------------------------------------------------------------|------------------------------------------------------------------------------------------------------------------------------------------------------------------------------------------------------------------------------------|--|
| Location & Address of Disorientation Event: 1651 N. Fort Lauderdale Beach Blvd. Fort Lauderdale, FL            |                                                                                                                                                                                                                                    |  |
| Nest ID# 606<br>Species: CC - Loggerhead                                                                       | GPS Coordinates: 26.149899, -80.100813                                                                                                                                                                                             |  |
| <pre># turtles disoriented: 88 # turtles unassisted: 0 # turtles deceased: 0 # turtles to Gumbo Limbo: 0</pre> | Were light sources identified: Y N<br>Indicate category. Parking Lot Streetlight<br>Restaurant/Bar Pier Dune Crossover<br>Sign Condo (interior) Condo (exterior)<br>Single Home (interior) Single Home (exterior)<br>Skyglow Other |  |
| Comments: 54 disoriented SW, 0 to W, 12 to NW                                                                  |                                                                                                                                                                                                                                    |  |

#### Southwest View

Northwest View

| Marine Turtle Permit # 195                                                                                     |                                                                                                                                                                                                                                    |  |
|----------------------------------------------------------------------------------------------------------------|------------------------------------------------------------------------------------------------------------------------------------------------------------------------------------------------------------------------------------|--|
| Date of Incident: 9/22/20                                                                                      | Time of Incident: 11:00pm                                                                                                                                                                                                          |  |
| Location & Address of Disorientation Event: 1650 South Ocean Lane, Fort Lauderdale, FL                         |                                                                                                                                                                                                                                    |  |
| Nest ID# FT 964<br>Species: CM – Green*                                                                        | GPS Coordinates: 26.10251, 80.105287                                                                                                                                                                                               |  |
| <pre># turtles disoriented: 87 # turtles unassisted: 5 # turtles deceased: 0 # turtles to Gumbo Limbo: 0</pre> | Were light sources identified: Y N<br>Indicate category: Parking Lot Streetlight<br>Restaurant/Bar Pier Dune Crossover<br>Sign Condo (interior) Condo (exterior)<br>Single Home (interior) Single Home (exterior)<br>Skyglow Other |  |