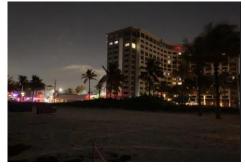

| Marine Turtle Permit # 192                                                                                           |                                                                                                                                                                                                                                                  |  |
|----------------------------------------------------------------------------------------------------------------------|--------------------------------------------------------------------------------------------------------------------------------------------------------------------------------------------------------------------------------------------------|--|
| Date of Incident: 8/04/20                                                                                            | Time of Incident: 10:40 pm                                                                                                                                                                                                                       |  |
| Location & Address of Disorientation Event: 999 N Fort Lauderdale Beach Blvd. /Intersection of A1A and Sunrise Blvd. |                                                                                                                                                                                                                                                  |  |
| Nest ID# FT 490                                                                                                      | GPS Coordinates: 26.137722, -80.102529                                                                                                                                                                                                           |  |
| Species: CC - Loggerhead                                                                                             |                                                                                                                                                                                                                                                  |  |
| <pre># turtles disoriented: 86 # turtles unassisted: 0 # turtles deceased: 47 # turtles to Gumbo Limbo: 2</pre>      | Were light sources identified: Y N<br>Indicate category: Parking Lot Streetlight<br>Restaurant/Bar Pier Dune Crossover<br>Sign Condo (interior) Condo (exterior)<br>Single Home (interior) Single Home (exterior)<br>Skyglow Cher: Shops/ Stores |  |

Comments: 100% disorientation, under a full moon and less than 20ft. From the water. Hotline call....FWC and FLL PD dispatched- turtles in roadway @ Sunrise Blvd. 46 fatalities accessed the street via new ADA ramp. 1 predated by bird/ 1 later found by civilians at N Birch Rd. and brought to staff.

Southwest View

West View

Northwest View

Fatalities (prior to burial)

| Marine Turtle Permit # 197                                                                                     |                                                                                                                                                                                                                                    |  |
|----------------------------------------------------------------------------------------------------------------|------------------------------------------------------------------------------------------------------------------------------------------------------------------------------------------------------------------------------------|--|
| Date of Incident: 08/04/20                                                                                     | Time of Incident: 9:20 PM                                                                                                                                                                                                          |  |
| Location & Address of Disorientation Event: Intersection of A1A and Bayshore Drive.                            |                                                                                                                                                                                                                                    |  |
| Nest ID# FT 429<br>Species: CC - Loggerhead                                                                    | GPS Coordinates: 26.128204 · 80.10322                                                                                                                                                                                              |  |
| <pre># turtles disoriented: 90 # turtles unassisted: 9 # turtles deceased: 0 # turtles to Gumbo Limbo: 0</pre> | Were light sources identified: Y N<br>Indicate category. Parking Lot Streetlight<br>Restaurant/Bar Pier Dune Crossover<br>Sign Condo (interior) Condo (exterior)<br>Single Home (interior) Single Home (exterior)<br>Skyglow Other |  |