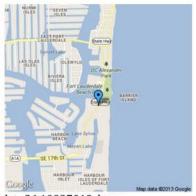

# Address / Landmark of Light

Sheraton Yankee Clipper & A1A

### **Light Description**

Globe

lat=26.10927019, long=-80.10650179, alt=-14.0, accuracy=3.0