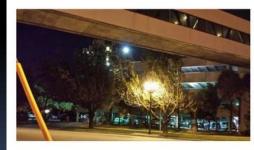

# Address / Landmark of Light

Sheraton Yankee Clipper & A1A

### **Light Description**

Globe

lat=26.10927019, long=-80.10650179, alt=-14.0, accuracy=3.0